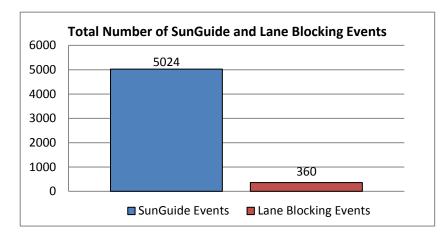

Please note that all times in this report are in HH:MM format except where specifically noted.

| 1. Total Number of SunGuide Events: |      |  |  |  |  |  |  |
|-------------------------------------|------|--|--|--|--|--|--|
|                                     | 5024 |  |  |  |  |  |  |

| 2. | Number of Lane Blocking Events: |
|----|---------------------------------|
|    | 360                             |