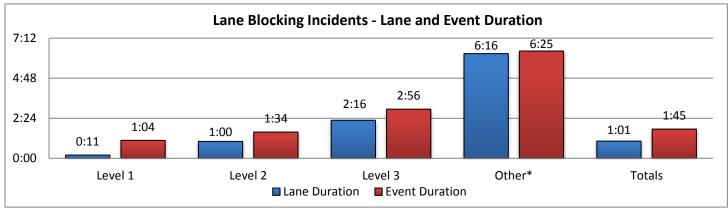

|         | Collier County |          |          | L      | Lee County |          |        | Charlotte County |          |         | Sarasota County |          |  |
|---------|----------------|----------|----------|--------|------------|----------|--------|------------------|----------|---------|-----------------|----------|--|
|         |                | Lane     | Event    |        | Lane       | Event    |        | Lane             | Event    |         | Lane            | Event    |  |
|         | Events         | Duration | Duration | Events | Duration   | Duration | Events | Duration         | Duration | Evevnts | Duration        | Duration |  |
| Level 1 | 11             | 0:14     | 0:47     | 28     | 0:10       | 1:13     | 7      | 0:08             | 1:05     | 25      | 0:14            | 1:07     |  |
| Level 2 | 7              | 0:49     | 1:23     | 19     | 1:02       | 1:17     | 9      | 1:09             | 1:29     | 12      | 0:59            | 1:42     |  |
| Level 3 | 18             | 2:01     | 2:48     | 16     | 1:51       | 2:29     | 3      | 2:34             | 2:40     | 3       | 0:32            | 1:59     |  |
| Other*  | 54*            | 7:13     | 7:24     | 28*    | 5:37       | 5:48     | 11*    | 5:14             | 5:22     | 28*     | 5:55            | 6:01     |  |
| Totals  | 36             | 1:14     | 1:54     | 63     | 0:51       | 1:33     | 19     | 0:59             | 1:31     | 40      | 0:28            | 1:21     |  |

|         | Manatee County |          |          | Other Dist 1 Counties |          |          | Other Distrcit TMCs |          |          | Total   |          |          |
|---------|----------------|----------|----------|-----------------------|----------|----------|---------------------|----------|----------|---------|----------|----------|
|         |                | Lane     | Event    |                       | Lane     | Event    |                     | Lane     | Event    |         | Lane     | Event    |
|         | Events         | Duration | Duration | Events                | Duration | Duration | Events              | Duration | Duration | Evevnts | Duration | Duration |
| Level 1 | 11             | 0:10     | 0:54     | 0                     | 0:00     | 0:00     | 0                   | 0:00     | 0:00     | 82      | 0:11     | 1:04     |
| Level 2 | 16             | 1:01     | 1:57     | 0                     | 0:00     | 0:00     | 0                   | 0:00     | 0:00     | 63      | 1:00     | 1:34     |
| Level 3 | 11             | 2:20     | 2:46     | 5                     | 5:23     | 6:05     | 0                   | 0:00     | 0:00     | 56      | 2:16     | 2:56     |
| Other*  | 36*            | 5:58     | 6:05     | 2*                    | 6:16     | 6:45     | 0*                  | 0:00     | 0:00     | 159*    | 6:16     | 6:25     |
| Totals  | 38             | 1:09     | 1:52     | 5                     | 5:23     | 6:05     | 0                   | 0:00     | 0:00     | 201     | 1:01     | 1:45     |

\*Incidents classified as "Other" are police activity or scheduled road work, and are not included in the Level 1, 2, & 3 totals.

| 10. SunGuide Events - | by Event | Туре:  |           |          |         |           |             |           |
|-----------------------|----------|--------|-----------|----------|---------|-----------|-------------|-----------|
|                       | Collier  | Lee    | Charlotte | Sarasota | Manatee | Other D-1 | Other Dist. | Total #   |
| Incidents             | County   | County | County    | County   | County  | Counties  | TMCs        | of Events |
| Abandoned Vehicle     | 45       | 49     | 21        | 58       | 21      | 0         | 0           | 194       |
| Amber Alerts          | 0        | 0      | 0         | 0        | 0       | 0         | 0           | 0         |
| Bridge Work           | 0        | 0      | 0         | 0        | 0       | 0         | 0           | 0         |
| Brush Fire            | 4        | 3      | 1         | 0        | 2       | 2         | 0           | 12        |
| Congestion            | 26       | 61     | 7         | 51       | 164     | 0         | 0           | 309       |
| Crash                 | 67       | 218    | 40        | 244      | 253     | 3         | 0           | 825       |
| Debris                | 70       | 144    | 83        | 241      | 128     | 1         | 0           | 667       |
| Disabled Vehicle      | 910      | 763    | 194       | 412      | 246     | 0         | 8           | 2533      |
| Emergency Vehicles    | 4        | 2      | 0         | 1        | 3       | 0         | 0           | 10        |
| Evacuation            | 0        | 0      | 0         | 0        | 0       | 0         | 0           | 0         |
| Flooding              | 0        | 0      | 0         | 0        | 0       | 0         | 0           | 0         |
| Interagency Coord.    | 1        | 0      | 0         | 0        | 0       | 0         | 0           | 1         |
| LEO Alerts            | 0        | 0      | 0         | 0        | 0       | 0         | 0           | 0         |
| Other                 | 14       | 14     | 6         | 2        | 1       | 0         | 1           | 38        |
| Pedestrian            | 6        | 0      | 2         | 5        | 2       | 0         | 1           | 16        |
| Police Activity       | 71       | 39     | 13        | 13       | 8       | 0         | 0           | 144       |
| PSA                   | 0        | 1      | 0         | 0        | 1       | 1         | 0           | 3         |
| Road Work - Emergency | 3        | 0      | 0         | 0        | 0       | 0         | 0           | 3         |
| Road Work - Scheduled | 52       | 28     | 12        | 30       | 36      | 2         | 0           | 160       |
| Silver Alert          | 0        | 27     | 0         | 0        | 0       | 0         | 0           | 27        |
| Special Events        | 0        | 2      | 0         | 0        | 1       | 1         | 0           | 4         |
| Vehicle Fire          | 3        | 7      | 0         | 2        | 3       | 0         | 0           | 15        |
| Visibility            | 11       | 9      | 6         | 7        | 6       | 0         | 0           | 39        |
| Weather               | 1        | 3      | 1         | 3        | 3       | 0         | 0           | 11        |
| Wildlife              | 2        | 3      | 3         | 5        | 0       | 0         | 0           | 13        |
| Total Incidents       | 1290     | 1373   | 389       | 1074     | 878     | 10        | 10          | 5024      |