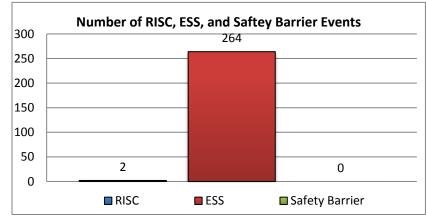

# 3. Number of RISC Events:

| 6. Average Open Roads Policy &          |      |  |  |  |  |  |  |
|-----------------------------------------|------|--|--|--|--|--|--|
| Normal Traffic Times for I-75 Incidents |      |  |  |  |  |  |  |
| Average Incident Duration From First    | 0:48 |  |  |  |  |  |  |
| Responder Arrival to Travel Lane Open   | 0.46 |  |  |  |  |  |  |
| Average Incident Duration From First    | 1:01 |  |  |  |  |  |  |
| Responder Notified to Travel Lane Open  | 1.01 |  |  |  |  |  |  |
| Average Incident Duration From First    | 1:25 |  |  |  |  |  |  |
| Responder Notified to Normal Traffic    |      |  |  |  |  |  |  |