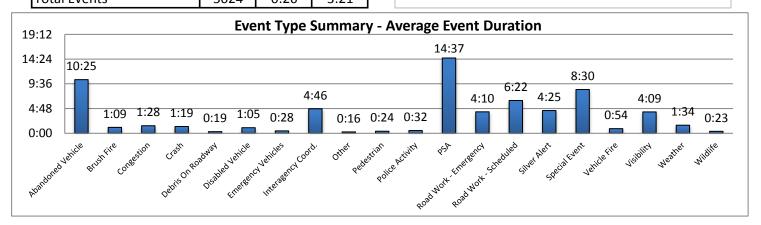

Note: Event Detection Source Categories listed as zero are not included in the above chart.

| 17. Event Type Summary |             |                       |                              |
|------------------------|-------------|-----------------------|------------------------------|
| Event Types            | # of Events | Average On Scene Time | Average<br>Event<br>Duration |
| Abandoned Vehicle      | 194         | 2:19                  | 10:25                        |
| Amber Alert            | 0           | 0:00                  | 0:00                         |
| Bridge Work            | 0           | 0:00                  | 0:00                         |
| Brush Fire             | 12          | 0:43                  | 1:09                         |
| Congestion             | 309         | 0:01                  | 1:28                         |
| Crash                  | 825         | 0:44                  | 1:19                         |
| Debris On Roadway      | 667         | 0:09                  | 0:19                         |
| Disabled Vehicle       | 2533        | 0:18                  | 1:05                         |
| Emergency Vehicles     | 10          | 0:13                  | 0:28                         |
| Evacuation             | 0           | 0:00                  | 0:00                         |
| Flooding               | 0           | 0:00                  | 0:00                         |
| Interagency Coord.     | 1           | 0:00                  | 4:46                         |
| LEO Alert              | 0           | 0:00                  | 0:00                         |
| Other                  | 38          | 0:04                  | 0:16                         |
| Pedestrian             | 16          | 0:04                  | 0:24                         |
| Police Activity        | 144         | 0:16                  | 0:32                         |
| PSA                    | 3           | 0:00                  | 14:37                        |
| Road Work - Emergency  | 3           | 0:00                  | 4:10                         |
| Road Work - Scheduled  | 160         | 0:04                  | 6:22                         |
| Silver Alert           | 27          | 0:00                  | 4:25                         |
| Special Event          | 4           | 0:00                  | 8:30                         |
| Vehicle Fire           | 15          | 0:34                  | 0:54                         |
| Visibility             | 39          | 0:00                  | 4:09                         |
| Weather                | 11          | 0:00                  | 1:34                         |
| Wildlife               | 13          | 0:13                  | 0:23                         |
| Total Events           | 5024        | 0:26                  | 3:21                         |