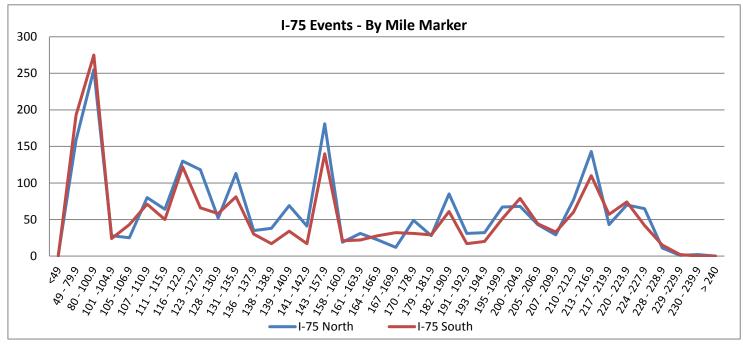

| 15. Event Location | n - Summ | ary by Exit Reference: |      |
|--------------------|----------|------------------------|------|
| I-75 Northbo       | und      | I-75 Southbo           | und  |
| Mile <49           | 2        | Mile <49               | 0    |
| Mile 49-79.9       | 159      | Mile 49-79.9           | 193  |
| Mile 80-100.9      | 255      | Mile 80-100.9          | 275  |
| Mile 101-104.9     | 28       | Mile 101-104.9         | 24   |
| Mile 105-106.9     | 25       | Mile 105-106.9         | 43   |
| Mile 107-110.9     | 80       | Mile 107-110.9         | 71   |
| Mile 111-115.9     | 64       | Mile 111-115.9         | 50   |
| Mile 116-122.9     | 130      | Mile 116-122.9         | 122  |
| Mile 123-127.9     | 118      | Mile 123-127.9         | 66   |
| Mile 128-130.9     | 52       | Mile 128-130.9         | 58   |
| Mile 131-135.9     | 113      | Mile 131-135.9         | 81   |
| Mile 136 -137.9    | 35       | Mile 136 -137.9        | 30   |
| Mile 138 -138.9    | 38       | Mile 138 -138.9        | 17   |
| Mile 139 - 140.9   | 69       | Mile 139 - 140.9       | 34   |
| Mile 141 - 142.9   | 41       | Mile 141 - 142.9       | 17   |
| Mile 143 - 157.9   | 181      | Mile 143 - 157.9       | 140  |
| Mile 158 - 160.9   | 19       | Mile 158 - 160.9       | 21   |
| Mile 161 - 163.9   | 31       | Mile 161 - 163.9       | 22   |
| Mile 164 - 166.9   | 22       | Mile 164 - 166.9       | 28   |
| Mile 167 -169.9    | 12       | Mile 167 -169.9        | 32   |
| Mile 170 - 178.9   | 49       | Mile 170 - 178.9       | 31   |
| Mile 179 - 181.9   | 28       | Mile 179 - 181.9       | 29   |
| Mile 182 - 190.9   | 85       | Mile 182 - 190.9       | 61   |
| Mile 191 - 192.9   | 31       | Mile 191 - 192.9       | 17   |
| Mile 193 - 194.9   | 32       | Mile 193 - 194.9       | 20   |
| Mile 195 -199.9    | 67       | Mile 195 -199.9        | 51   |
| Mile 200 - 204.9   | 68       | Mile 200 - 204.9       | 79   |
| Mile 205 - 206.9   | 43       | Mile 205 - 206.9       | 44   |
| Mile 207 - 209.9   | 29       | Mile 207 - 209.9       | 33   |
| Mile 210 -212.9    | 77       | Mile 210 -212.9        | 60   |
| Mile 213 - 216.9   | 143      | Mile 213 - 216.9       | 110  |
| Mile 217 - 219.9   | 43       | Mile 217 - 219.9       | 57   |
| Mile 220 - 223.9   | 70       | Mile 220 - 223.9       | 74   |
| Mile 224 -227.9    | 65       | Mile 224 -227.9        | 42   |
| Mile 228 - 228.9   | 11       | Mile 228 - 228.9       | 15   |
| Mile 229 -229.9    | 1        | Mile 229 -229.9        | 2    |
| Mile 230 - 239.9   | 2        | Mile 230 - 239.9       | 0    |
| > Mile 240         | 0        | > Mile 240             | 0    |
| North Total        | 2318     | South Total            | 2049 |
|                    | -        |                        |      |