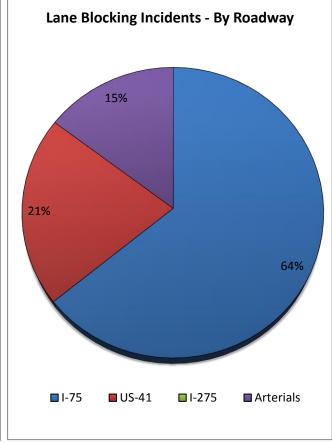

| 8. Lane Blocking In | icidents - By Co    | ounty and Roa | dway:  |          |         |              |
|---------------------|---------------------|---------------|--------|----------|---------|--------------|
|                     | Collier Lee Charlot |               |        | Sarasota | Manatee | Other Dist 1 |
| Roadways            | County              | County        | County | County   | County  | Counties     |
| I-75                | 70                  | 51            | 18     | 37       | 55      | -            |
| US-41               | 11                  | 28            | 6      | 17       | 14      | -            |
| I-275               | -                   | -             | -      | -        | 0       | -            |
| Arterials           | 9                   | 12            | 6      | 14       | 5       | 7            |
| Total Incidents     | 90                  | 91            | 30     | 68       | 74      | 7            |

|                 | District 7* | District 6* | District 4* | FL Turnpike* | Total Incidents |
|-----------------|-------------|-------------|-------------|--------------|-----------------|
| Roadways        | TMC         | TMC         | TMC         | TMC          | By Roadway      |
| I-75            | 0           | 0           | 0           | -            | 231             |
| US-41           | 0           | 0           | -           | -            | 76              |
| I-275           | 0           | -           | -           | -            | 0               |
| Arterials       | 0           | 0           | 0           | 0            | 53              |
| Total Incidents | 0           | 0           | 0           | 0            | 360             |

\*These are incidents that occurred outside of the District 1 coverage area but requires SWIFT SunGuide assistance.

| 9. LANE | ANE BLOCKING INCIDENTS - By Incident Level: |       |    |  |  |  |  |  |
|---------|---------------------------------------------|-------|----|--|--|--|--|--|
|         | Collier County                              | Lee C | ou |  |  |  |  |  |