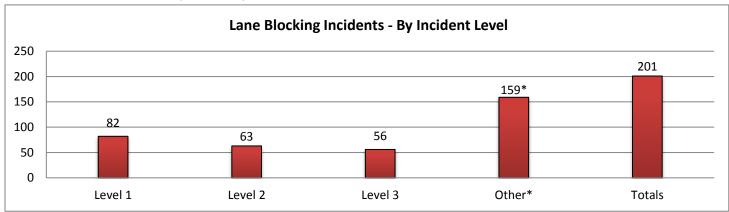

\*These are incidents that occurred outside of the District 1 coverage area but requires SWIFT SunGuide assistance.

| 9. LANE | ANE BLOCKING INCIDENTS - By Incident Level: |       |    |  |  |  |  |  |
|---------|---------------------------------------------|-------|----|--|--|--|--|--|
|         | Collier County                              | Lee C | ou |  |  |  |  |  |

|         | Collier County |          |          | L      | Lee County |          |        | Charlotte County |          |         | Sarasota County |          |  |
|---------|----------------|----------|----------|--------|------------|----------|--------|------------------|----------|---------|-----------------|----------|--|
|         |                | Lane     | Event    |        | Lane       | Event    |        | Lane             | Event    |         | Lane            | Event    |  |
|         | Events         | Duration | Duration | Events | Duration   | Duration | Events | Duration         | Duration | Evevnts | Duration        | Duration |  |
| Level 1 | 11             | 0:14     | 0:47     | 28     | 0:10       | 1:13     | 7      | 0:08             | 1:05     | 25      | 0:14            | 1:07     |  |
| Level 2 | 7              | 0:49     | 1:23     | 19     | 1:02       | 1:17     | 9      | 1:09             | 1:29     | 12      | 0:59            | 1:42     |  |
| Level 3 | 18             | 2:01     | 2:48     | 16     | 1:51       | 2:29     | 3      | 2:34             | 2:40     | 3       | 0:32            | 1:59     |  |
| Other*  | 54*            | 7:13     | 7:24     | 28*    | 5:37       | 5:48     | 11*    | 5:14             | 5:22     | 28*     | 5:55            | 6:01     |  |
| Totals  | 36             | 1:14     | 1:54     | 63     | 0:51       | 1:33     | 19     | 0:59             | 1:31     | 40      | 0:28            | 1:21     |  |

|         | Manatee County |          |          | Other Dist 1 Counties |          |          | Other Distrcit TMCs |          |          | Total   |          |          |
|---------|----------------|----------|----------|-----------------------|----------|----------|---------------------|----------|----------|---------|----------|----------|
|         |                | Lane     | Event    |                       | Lane     | Event    |                     | Lane     | Event    |         | Lane     | Event    |
|         | Events         | Duration | Duration | Events                | Duration | Duration | Events              | Duration | Duration | Evevnts | Duration | Duration |
| Level 1 | 11             | 0:10     | 0:54     | 0                     | 0:00     | 0:00     | 0                   | 0:00     | 0:00     | 82      | 0:11     | 1:04     |
| Level 2 | 16             | 1:01     | 1:57     | 0                     | 0:00     | 0:00     | 0                   | 0:00     | 0:00     | 63      | 1:00     | 1:34     |
| Level 3 | 11             | 2:20     | 2:46     | 5                     | 5:23     | 6:05     | 0                   | 0:00     | 0:00     | 56      | 2:16     | 2:56     |
| Other*  | 36*            | 5:58     | 6:05     | 2*                    | 6:16     | 6:45     | 0*                  | 0:00     | 0:00     | 159*    | 6:16     | 6:25     |
| Totals  | 38             | 1:09     | 1:52     | 5                     | 5:23     | 6:05     | 0                   | 0:00     | 0:00     | 201     | 1:01     | 1:45     |

\*Incidents classified as "Other" are police activity or scheduled road work, and are not included in the Level 1, 2, & 3 totals.

| 10. SunGuide Events - | by Event | Туре:  |           |          |         |           |             |           |
|-----------------------|----------|--------|-----------|----------|---------|-----------|-------------|-----------|
|                       | Collier  | Lee    | Charlotte | Sarasota | Manatee | Other D-1 | Other Dist. | Total #   |
| Incidents             | County   | County | County    | County   | County  | Counties  | TMCs        | of Events |
| Abandoned Vehicle     | 45       | 49     | 21        | 58       | 21      | 0         | 0           | 194       |
| Amber Alerts          | 0        | 0      | 0         | 0        | 0       | 0         | 0           | 0         |
| Bridge Work           | 0        | 0      | 0         | 0        | 0       | 0         | 0           | 0         |
| Brush Fire            | 4        | 3      | 1         | 0        | 2       | 2         | 0           | 12        |
| Congestion            | 26       | 61     | 7         | 51       | 164     | 0         | 0           | 309       |
| Crash                 | 67       | 218    | 40        | 244      | 253     | 3         | 0           | 825       |
| Debris                | 70       | 144    | 83        | 241      | 128     | 1         | 0           | 667       |
| Disabled Vehicle      | 910      | 763    | 194       | 412      | 246     | 0         | 8           | 2533      |
| Emergency Vehicles    | 4        | 2      | 0         | 1        | 3       | 0         | 0           | 10        |
| Evacuation            | 0        | 0      | 0         | 0        | 0       | 0         | 0           | 0         |
| Flooding              | 0        | 0      | 0         | 0        | 0       | 0         | 0           | 0         |
| Interagency Coord.    | 1        | 0      | 0         | 0        | 0       | 0         | 0           | 1         |
| LEO Alerts            | 0        | 0      | 0         | 0        | 0       | 0         | 0           | 0         |
| Other                 | 14       | 14     | 6         | 2        | 1       | 0         | 1           | 38        |
| Pedestrian            | 6        | 0      | 2         | 5        | 2       | 0         | 1           | 16        |
| Police Activity       | 71       | 39     | 13        | 13       | 8       | 0         | 0           | 144       |
| PSA                   | 0        | 1      | 0         | 0        | 1       | 1         | 0           | 3         |
| Road Work - Emergency | 3        | 0      | 0         | 0        | 0       | 0         | 0           | 3         |
| Road Work - Scheduled | 52       | 28     | 12        | 30       | 36      | 2         | 0           | 160       |
| Silver Alert          | 0        | 27     | 0         | 0        | 0       | 0         | 0           | 27        |
| Special Events        | 0        | 2      | 0         | 0        | 1       | 1         | 0           | 4         |
| Vehicle Fire          | 3        | 7      | 0         | 2        | 3       | 0         | 0           | 15        |
| Visibility            | 11       | 9      | 6         | 7        | 6       | 0         | 0           | 39        |
| Weather               | 1        | 3      | 1         | 3        | 3       | 0         | 0           | 11        |
| Wildlife              | 2        | 3      | 3         | 5        | 0       | 0         | 0           | 13        |
| Total Incidents       | 1290     | 1373   | 389       | 1074     | 878     | 10        | 10          | 5024      |