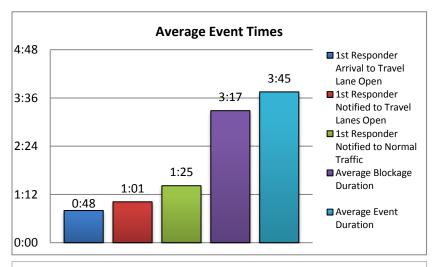

# 3. Number of RISC Events:

| 6. Average Open Roads Policy &          |      |  |  |  |  |  |  |
|-----------------------------------------|------|--|--|--|--|--|--|
| Normal Traffic Times for I-75 Incidents |      |  |  |  |  |  |  |
| Average Incident Duration From First    | 0:48 |  |  |  |  |  |  |
| Responder Arrival to Travel Lane Open   | 0.46 |  |  |  |  |  |  |
| Average Incident Duration From First    | 1:01 |  |  |  |  |  |  |
| Responder Notified to Travel Lane Open  | 1.01 |  |  |  |  |  |  |
| Average Incident Duration From First    | 1:25 |  |  |  |  |  |  |
| Responder Notified to Normal Traffic    |      |  |  |  |  |  |  |

| 7. Average Blockage/Event Duration - For All Lane Blocking Events |      |  |  |  |  |  |
|-------------------------------------------------------------------|------|--|--|--|--|--|
| Number of Events                                                  | 5024 |  |  |  |  |  |
| Number of Lane Blocking Events                                    | 360  |  |  |  |  |  |
| Number of Secondary Incidents                                     | 89   |  |  |  |  |  |
| Average Blockage Duration                                         | 3:17 |  |  |  |  |  |
| Average Event Duration 3:45                                       |      |  |  |  |  |  |