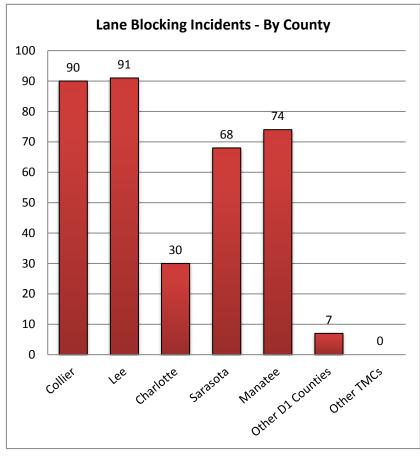

| 8. Lane Blocking In | icidents - By Co    | ounty and Roa | dway:  |          |         |              |
|---------------------|---------------------|---------------|--------|----------|---------|--------------|
|                     | Collier Lee Charlot |               |        | Sarasota | Manatee | Other Dist 1 |
| Roadways            | County              | County        | County | County   | County  | Counties     |
| I-75                | 70                  | 51            | 18     | 37       | 55      | -            |
| US-41               | 11                  | 28            | 6      | 17       | 14      | -            |
| I-275               | -                   | -             | -      | -        | 0       | -            |
| Arterials           | 9                   | 12            | 6      | 14       | 5       | 7            |
| Total Incidents     | 90                  | 91            | 30     | 68       | 74      | 7            |