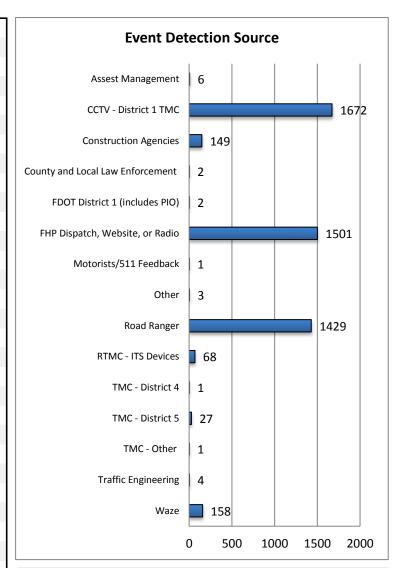

| 16. Event Detection Source:               |      |        |
|-------------------------------------------|------|--------|
| Assest Management (includes Dbi & ICA)    | 6    | 0.1%   |
| CCTV - District 1 TMC                     | 1672 | 33.3%  |
| CCTV - Other                              | 0    | 0.0%   |
| Construction Agencies                     | 149  | 3.0%   |
| County and Local Law Enforcement          | 2    | 0.0%   |
| Emergency Operations Centers              | 0    | 0.0%   |
| Emergency Responders                      | 0    | 0.0%   |
| FDOT District 1 ITS Managers              | 0    | 0.0%   |
| FDOT District 1 (includes PIO)            | 2    | 0.0%   |
| FDOT Maintenance                          | 0    | 0.0%   |
| FHP Dispatch, Website, or Radio           | 1501 | 29.9%  |
| FHP Incident Alerts                       | 0    | 0.0%   |
| Fire Department                           | 0    | 0.0%   |
| HazMat/DEP                                | 0    | 0.0%   |
| МССО                                      | 0    | 0.0%   |
| Media                                     | 0    | 0.0%   |
| Motorists/511 Feedback                    | 1    | 0.0%   |
| Other                                     | 3    | 0.1%   |
| Other Airport                             | 0    | 0.0%   |
| Other Field Personnel                     | 0    | 0.0%   |
| Road Ranger                               | 1429 | 28.4%  |
| RTMC - ITS Devices (TSS & Safety Barrier) | 68   | 1.4%   |
| RTMC Scanner                              | 0    | 0.0%   |
| RTMC Staff (On Scene)                     | 0    | 0.0%   |
| Sherriff's Officer - Charlotte County     | 0    | 0.0%   |
| Sheriff's Office - Collier County         | 0    | 0.0%   |
| Sheriff's Office - Lee County             | 0    | 0.0%   |
| Sheriff's Office - Manatee County         | 0    | 0.0%   |
| Sheriff's Office - Sarasota County        | 0    | 0.0%   |
| SW Florida Internantion Airport           | 0    | 0.0%   |
| TMC - District 4                          | 1    | 0.0%   |
| TMC - District 5                          | 27   | 0.5%   |
| TMC - District 7                          | 0    | 0.0%   |
| TMC - Other                               | 1    | 0.0%   |
| Tow Truck Companies                       | 0    | 0.0%   |
| Traffic Engineering                       | 4    | 0.1%   |
| Waze                                      | 158  | 3.1%   |
| Total Number of Incidents                 | 5024 | 100.0% |

Note: Event Detection Source Categories listed as zero are not included in the above chart.

| 17. Event Type Summary |             |                       |                              |
|------------------------|-------------|-----------------------|------------------------------|
| Event Types            | # of Events | Average On Scene Time | Average<br>Event<br>Duration |
| Abandoned Vehicle      | 194         | 2:19                  | 10:25                        |
| Amber Alert            | 0           | 0:00                  | 0:00                         |
| Bridge Work            | 0           | 0:00                  | 0:00                         |
| Brush Fire             | 12          | 0:43                  | 1:09                         |
| Congestion             | 309         | 0:01                  | 1:28                         |
| Crash                  | 825         | 0:44                  | 1:19                         |
| Debris On Roadway      | 667         | 0:09                  | 0:19                         |
| Disabled Vehicle       | 2533        | 0:18                  | 1:05                         |
| Emergency Vehicles     | 10          | 0:13                  | 0:28                         |
| Evacuation             | 0           | 0:00                  | 0:00                         |
| Flooding               | 0           | 0:00                  | 0:00                         |
| Interagency Coord.     | 1           | 0:00                  | 4:46                         |
| LEO Alert              | 0           | 0:00                  | 0:00                         |
| Other                  | 38          | 0:04                  | 0:16                         |
| Pedestrian             | 16          | 0:04                  | 0:24                         |
| Police Activity        | 144         | 0:16                  | 0:32                         |
| PSA                    | 3           | 0:00                  | 14:37                        |
| Road Work - Emergency  | 3           | 0:00                  | 4:10                         |
| Road Work - Scheduled  | 160         | 0:04                  | 6:22                         |
| Silver Alert           | 27          | 0:00                  | 4:25                         |
| Special Event          | 4           | 0:00                  | 8:30                         |
| Vehicle Fire           | 15          | 0:34                  | 0:54                         |
| Visibility             | 39          | 0:00                  | 4:09                         |
| Weather                | 11          | 0:00                  | 1:34                         |
| Wildlife               | 13          | 0:13                  | 0:23                         |
| Total Events           | 5024        | 0:26                  | 3:21                         |