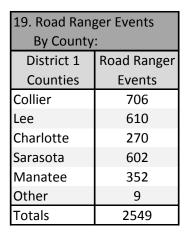

Road Ranger Events - Number of events in which a Road Ranger was dispatched and/or arrived on scene.

Road Ranger Assists - Number of activities performed by the Road Rangers when on the scene of an event.

| 2000 |  | 20    | 70    | 2541     |        |
|------|--|-------|-------|----------|--------|
|      |  | angei | r Eve | nts - By | County |

10%

5024

| 20. Road Ranger Events - By Zone: |             |            |  |  |
|-----------------------------------|-------------|------------|--|--|
| Road Ranger                       | Road Ranger | Assist     |  |  |
| Zones                             | Events      | Activities |  |  |
| RR-103                            | 224         | 256        |  |  |
| RR-104                            | 227         | 263        |  |  |
| RR-105                            | 0           | 0          |  |  |
| RR-106                            | 204         | 252        |  |  |
| RR-107                            | 261         | 274        |  |  |
| RR-108                            | 343         | 494        |  |  |
| RR-109                            | 165         | 177        |  |  |
| RR-110                            | 233         | 265        |  |  |
| RR-111                            | 162         | 287        |  |  |
| RR-112                            | 0           | 0          |  |  |
| RR-113                            | 253         | 269        |  |  |
| RR-115                            | 4           | 4          |  |  |
| RR-116                            | 0           | 0          |  |  |
| RR-117                            | 0           | 0          |  |  |
| RR Supervisor                     | 0           | 0          |  |  |
| Totals                            | 2076        | 2541       |  |  |