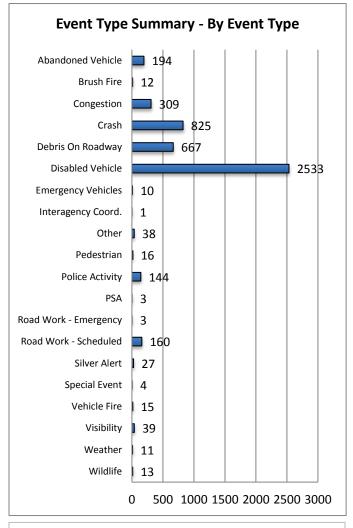

Note: Event Detection Source Categories listed as zero are not included in the above chart.

| 17. Event Type Summary |             |                       |                              |
|------------------------|-------------|-----------------------|------------------------------|
| Event Types            | # of Events | Average On Scene Time | Average<br>Event<br>Duration |
| Abandoned Vehicle      | 194         | 2:19                  | 10:25                        |
| Amber Alert            | 0           | 0:00                  | 0:00                         |
| Bridge Work            | 0           | 0:00                  | 0:00                         |
| Brush Fire             | 12          | 0:43                  | 1:09                         |
| Congestion             | 309         | 0:01                  | 1:28                         |
| Crash                  | 825         | 0:44                  | 1:19                         |
| Debris On Roadway      | 667         | 0:09                  | 0:19                         |
| Disabled Vehicle       | 2533        | 0:18                  | 1:05                         |
| Emergency Vehicles     | 10          | 0:13                  | 0:28                         |
| Evacuation             | 0           | 0:00                  | 0:00                         |
| Flooding               | 0           | 0:00                  | 0:00                         |
| Interagency Coord.     | 1           | 0:00                  | 4:46                         |
| LEO Alert              | 0           | 0:00                  | 0:00                         |
| Other                  | 38          | 0:04                  | 0:16                         |
| Pedestrian             | 16          | 0:04                  | 0:24                         |
| Police Activity        | 144         | 0:16                  | 0:32                         |
| PSA                    | 3           | 0:00                  | 14:37                        |
| Road Work - Emergency  | 3           | 0:00                  | 4:10                         |
| Road Work - Scheduled  | 160         | 0:04                  | 6:22                         |
| Silver Alert           | 27          | 0:00                  | 4:25                         |
| Special Event          | 4           | 0:00                  | 8:30                         |
| Vehicle Fire           | 15          | 0:34                  | 0:54                         |
| Visibility             | 39          | 0:00                  | 4:09                         |
| Weather                | 11          | 0:00                  | 1:34                         |
| Wildlife               | 13          | 0:13                  | 0:23                         |
| Total Events           | 5024        | 0:26                  | 3:21                         |

Note: Event Type Categories listed as zero are not included in these charts.

■ Total SunGuide

**Events** 

■ Events with Road Ranger

Response

Total RR OnScene Activites

■ Collier

■ Charlotte