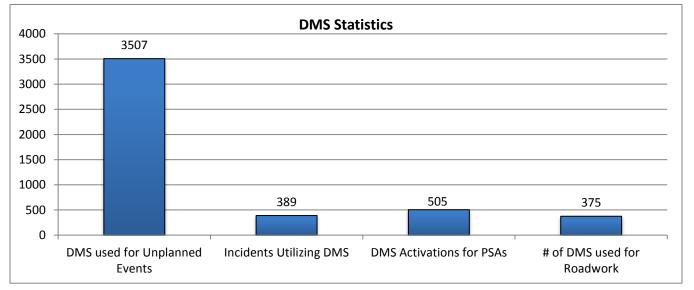

| 12. Event DIMS Statistics: |                     |                       |                     |
|----------------------------|---------------------|-----------------------|---------------------|
| Number of DMS Used for     | Number of Incidents | Average Number of DMS | Average DMS Message |
| Unplanned Events*:         | Utilizing DMS       | per Incident          | Duration            |
| 3507                       | 389                 | 9                     | 2:53                |

| 13. PSA - DMS Activations:            |  |  |  |
|---------------------------------------|--|--|--|
| Number of Public Service Announcement |  |  |  |
| DMS Activations                       |  |  |  |
| 505                                   |  |  |  |

<sup>\*</sup> The DMS used for "Unplanned Events" includes crashes, congestion, visibility, silver alerts, etc.

| 14. Road Work - DMS Statistics: |           |         |                   |
|---------------------------------|-----------|---------|-------------------|
| Scheduled                       | Emergency |         | Total # Road Work |
| Road Work                       | Road Work |         | Patterns          |
| 160                             | 3         |         | 163               |
| # DMS Used for Road Work        |           | Average | # of DMS/Pattern  |
| 375                             |           |         | 2                 |