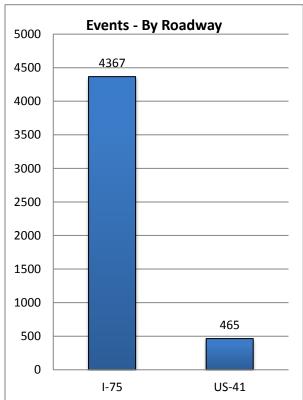

| Total Events on US-41 |
|-----------------------|
| 465                   |

| Total Events on I-75 |
|----------------------|
| 4367                 |

Note: The charts for these tables appear on the following page.