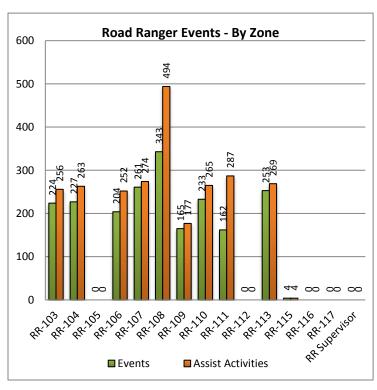

| 2000 |  | 20    | 70    | 2541     |        |
|------|--|-------|-------|----------|--------|
|      |  | angei | r Eve | nts - By | County |

10%

5024

| 20. Road Ranger Events - By Zone: |             |            |  |  |
|-----------------------------------|-------------|------------|--|--|
| Road Ranger                       | Road Ranger | Assist     |  |  |
| Zones                             | Events      | Activities |  |  |
| RR-103                            | 224         | 256        |  |  |
| RR-104                            | 227         | 263        |  |  |
| RR-105                            | 0           | 0          |  |  |
| RR-106                            | 204         | 252        |  |  |
| RR-107                            | 261         | 274        |  |  |
| RR-108                            | 343         | 494        |  |  |
| RR-109                            | 165         | 177        |  |  |
| RR-110                            | 233         | 265        |  |  |
| RR-111                            | 162         | 287        |  |  |
| RR-112                            | 0           | 0          |  |  |
| RR-113                            | 253         | 269        |  |  |
| RR-115                            | 4           | 4          |  |  |
| RR-116                            | 0           | 0          |  |  |
| RR-117                            | 0           | 0          |  |  |
| RR Supervisor                     | 0           | 0          |  |  |
| Totals                            | 2076        | 2541       |  |  |