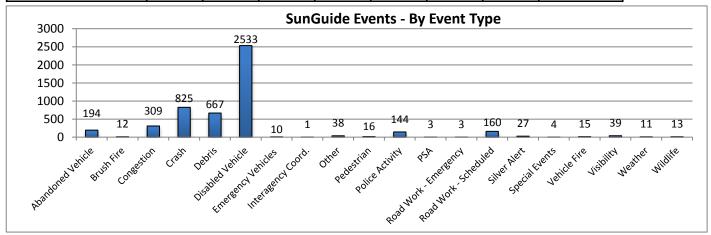

\*Incidents classified as "Other" are police activity or scheduled road work, and are not included in the Level 1, 2, & 3 totals.

| 10. SunGuide Events - | by Event | Туре:  |           |          |         |           |             |           |
|-----------------------|----------|--------|-----------|----------|---------|-----------|-------------|-----------|
|                       | Collier  | Lee    | Charlotte | Sarasota | Manatee | Other D-1 | Other Dist. | Total #   |
| Incidents             | County   | County | County    | County   | County  | Counties  | TMCs        | of Events |
| Abandoned Vehicle     | 45       | 49     | 21        | 58       | 21      | 0         | 0           | 194       |
| Amber Alerts          | 0        | 0      | 0         | 0        | 0       | 0         | 0           | 0         |
| Bridge Work           | 0        | 0      | 0         | 0        | 0       | 0         | 0           | 0         |
| Brush Fire            | 4        | 3      | 1         | 0        | 2       | 2         | 0           | 12        |
| Congestion            | 26       | 61     | 7         | 51       | 164     | 0         | 0           | 309       |
| Crash                 | 67       | 218    | 40        | 244      | 253     | 3         | 0           | 825       |
| Debris                | 70       | 144    | 83        | 241      | 128     | 1         | 0           | 667       |
| Disabled Vehicle      | 910      | 763    | 194       | 412      | 246     | 0         | 8           | 2533      |
| Emergency Vehicles    | 4        | 2      | 0         | 1        | 3       | 0         | 0           | 10        |
| Evacuation            | 0        | 0      | 0         | 0        | 0       | 0         | 0           | 0         |
| Flooding              | 0        | 0      | 0         | 0        | 0       | 0         | 0           | 0         |
| Interagency Coord.    | 1        | 0      | 0         | 0        | 0       | 0         | 0           | 1         |
| LEO Alerts            | 0        | 0      | 0         | 0        | 0       | 0         | 0           | 0         |
| Other                 | 14       | 14     | 6         | 2        | 1       | 0         | 1           | 38        |
| Pedestrian            | 6        | 0      | 2         | 5        | 2       | 0         | 1           | 16        |
| Police Activity       | 71       | 39     | 13        | 13       | 8       | 0         | 0           | 144       |
| PSA                   | 0        | 1      | 0         | 0        | 1       | 1         | 0           | 3         |
| Road Work - Emergency | 3        | 0      | 0         | 0        | 0       | 0         | 0           | 3         |
| Road Work - Scheduled | 52       | 28     | 12        | 30       | 36      | 2         | 0           | 160       |
| Silver Alert          | 0        | 27     | 0         | 0        | 0       | 0         | 0           | 27        |
| Special Events        | 0        | 2      | 0         | 0        | 1       | 1         | 0           | 4         |
| Vehicle Fire          | 3        | 7      | 0         | 2        | 3       | 0         | 0           | 15        |
| Visibility            | 11       | 9      | 6         | 7        | 6       | 0         | 0           | 39        |
| Weather               | 1        | 3      | 1         | 3        | 3       | 0         | 0           | 11        |
| Wildlife              | 2        | 3      | 3         | 5        | 0       | 0         | 0           | 13        |
| Total Incidents       | 1290     | 1373   | 389       | 1074     | 878     | 10        | 10          | 5024      |

Note: Incident categories that are listed as zero are not included in the chart below.

| 11. SunGuide Event Du |         |        |           |          |         |           |             |          |
|-----------------------|---------|--------|-----------|----------|---------|-----------|-------------|----------|
|                       | Collier | Lee    | Charlotte | Sarasota | Manatee | Other D-1 | Other Dist. | All      |
| Incidents             | County  | County | County    | County   | County  | Counties  | TMCs        | Counties |
| Abandoned Vehicle     | 10:32   | 8:36   | 8:16      | 14:23    | 5:34    | 0:00      | 0:00        | 10:24    |
| Amber Alerts          | 0:00    | 0:00   | 0:00      | 0:00     | 0:00    | 0:00      | 0:00        | 0:00     |
| Bridge Work           | 0:00    | 0:00   | 0:00      | 0:00     | 0:00    | 0:00      | 0:00        | 0:00     |
| Brush Fire            | 2:04    | 0:25   | 0:02      | 0:00     | 0:40    | 0:44      | 0:00        | 1:01     |
| Congestion            | 1:17    | 1:01   | 0:28      | 1:05     | 1:49    | 0:00      | 0:00        | 1:27     |
| Crash                 | 1:27    | 1:06   | 1:21      | 1:15     | 1:32    | 0:44      | 0:00        | 1:18     |
| Debris                | 0:21    | 0:21   | 0:18      | 0:19     | 0:15    | 1:46      | 0:00        | 0:18     |
| Disabled Vehicle      | 0:57    | 0:51   | 0:59      | 1:36     | 1:29    | 0:00      | 0:02        | 1:04     |
| Emergency Vehicles    | 0:34    | 0:43   | 0:00      | 0:24     | 0:12    | 0:00      | 0:00        | 0:28     |
| Evacuation            | 0:00    | 0:00   | 0:00      | 0:00     | 0:00    | 0:00      | 0:00        | 0:00     |
| Flooding              | 0:00    | 0:00   | 0:00      | 0:00     | 0:00    | 0:00      | 0:00        | 0:00     |
| Interagency Coord.    | 4:46    | 0:00   | 0:00      | 0:00     | 0:00    | 0:00      | 0:00        | 4:46     |
| LEO Alerts            | 0:00    | 0:00   | 0:00      | 0:00     | 0:00    | 0:00      | 0:00        | 0:00     |
| Other                 | 0:26    | 0:12   | 0:03      | 0:23     | 0:23    | 0:00      | 0:06        | 0:16     |
| Pedestrian            | 0:11    | 0:00   | 0:49      | 0:24     | 0:43    | 0:00      | 0:07        | 0:23     |
| Police Activity       | 0:26    | 0:37   | 0:24      | 0:48     | 0:36    | 0:00      | 0:00        | 0:31     |
| PSA                   | 0:00    | 0:10   | 0:00      | 0:00     | 15:10   | 28:31     | 0:00        | 14:37    |
| Road Work - Emergency | 4:10    | 0:00   | 0:00      | 0:00     | 0:00    | 0:00      | 0:00        | 4:10     |
| Road Work - Scheduled | 7:39    | 5:49   | 4:58      | 5:37     | 6:05    | 5:08      | 0:00        | 6:21     |
| Silver Alert          | 0:00    | 4:25   | 0:00      | 0:00     | 0:00    | 0:00      | 0:00        | 4:25     |
| Special Events        | 0:00    | 5:53   | 0:00      | 0:00     | 19:23   | 2:49      | 0:00        | 8:29     |
| Vehicle Fire          | 0:20    | 1:06   | 0:00      | 1:13     | 0:45    | 0:00      | 0:00        | 0:53     |
| Visibility            | 5:41    | 4:19   | 4:55      | 2:25     | 2:19    | 0:00      | 0:00        | 4:08     |
| Weather               | 0:32    | 2:22   | 0:54      | 1:06     | 1:46    | 0:00      | 0:00        | 1:33     |
| Wildlife              | 0:19    | 0:33   | 0:28      | 0:17     | 0:00    | 0:00      | 0:00        | 0:23     |
| Total Incidents       | 1:34    | 1:18   | 1:24      | 1:59     | 1:41    | 4:42      | 0:03        | 1:35     |