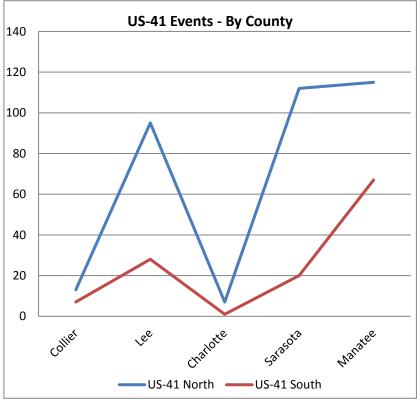

| US-41 Northbound |     |  |
|------------------|-----|--|
| Collier          | 13  |  |
| Lee              | 95  |  |
| Charlotte        | 7   |  |
| Sarasota         | 112 |  |
| Manatee          | 115 |  |
| North Total      | 342 |  |

| US-41 Southbound |     |  |
|------------------|-----|--|
| Collier          | 7   |  |
| Lee              | 28  |  |
| Charlotte        | 1   |  |
| Sarasota         | 20  |  |
| Manatee          | 67  |  |
| South Total      | 123 |  |