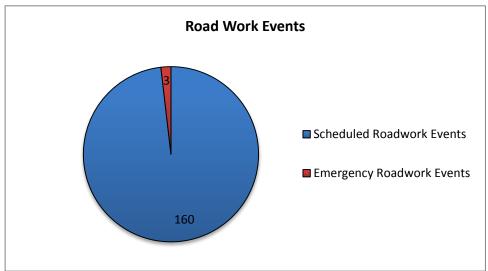

<sup>\*</sup> The DMS used for "Unplanned Events" includes crashes, congestion, visibility, silver alerts, etc.

| 14. Road Work - DMS Statistics: |           |         |                   |
|---------------------------------|-----------|---------|-------------------|
| Scheduled                       | Emergency |         | Total # Road Work |
| Road Work                       | Road Work |         | Patterns          |
| 160                             | 3         |         | 163               |
| # DMS Used for Road Work        |           | Average | # of DMS/Pattern  |
| 375                             |           |         | 2                 |