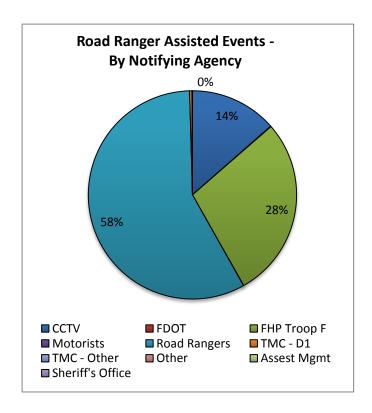

| 21. Road Ranger Assisted Events - |                          |        |  |  |  |
|-----------------------------------|--------------------------|--------|--|--|--|
| By Notifying A                    | By Notifying Agency:     |        |  |  |  |
| Notifying                         | Notifying Number of % of |        |  |  |  |
| Agency                            | Events                   | Events |  |  |  |
| CCTV                              | 335                      | 13.1%  |  |  |  |
| FDOT                              | 2                        | 0.1%   |  |  |  |
| FHP Troop F                       | 698                      | 27.4%  |  |  |  |
| Motorists                         | 1                        | 0.0%   |  |  |  |
| Road Rangers                      | 1429                     | 56.1%  |  |  |  |
| TMC - D1                          | 9                        | 0.4%   |  |  |  |
| TMC - Other                       | 0                        | 0.0%   |  |  |  |
| Other                             | 0                        | 0.0%   |  |  |  |
| Assest Mgmt                       | 1                        | 0.0%   |  |  |  |
| Sheriff's Office                  | 1                        | 0.0%   |  |  |  |
| Waze                              | 73                       | 2.9%   |  |  |  |
| Totals 2549 100.0%                |                          |        |  |  |  |