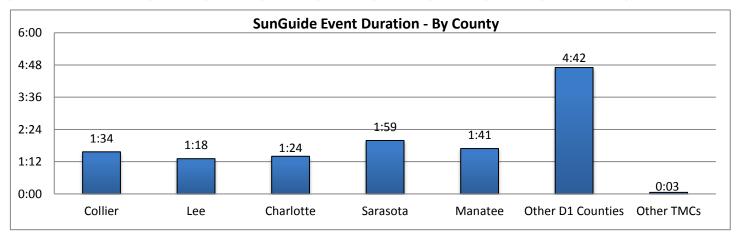

Note: Incident categories that are listed as zero are not included in the chart below.

| 11. SunGuide Event Du |         |        |           |          |         |           |             |          |
|-----------------------|---------|--------|-----------|----------|---------|-----------|-------------|----------|
|                       | Collier | Lee    | Charlotte | Sarasota | Manatee | Other D-1 | Other Dist. | All      |
| Incidents             | County  | County | County    | County   | County  | Counties  | TMCs        | Counties |
| Abandoned Vehicle     | 10:32   | 8:36   | 8:16      | 14:23    | 5:34    | 0:00      | 0:00        | 10:24    |
| Amber Alerts          | 0:00    | 0:00   | 0:00      | 0:00     | 0:00    | 0:00      | 0:00        | 0:00     |
| Bridge Work           | 0:00    | 0:00   | 0:00      | 0:00     | 0:00    | 0:00      | 0:00        | 0:00     |
| Brush Fire            | 2:04    | 0:25   | 0:02      | 0:00     | 0:40    | 0:44      | 0:00        | 1:01     |
| Congestion            | 1:17    | 1:01   | 0:28      | 1:05     | 1:49    | 0:00      | 0:00        | 1:27     |
| Crash                 | 1:27    | 1:06   | 1:21      | 1:15     | 1:32    | 0:44      | 0:00        | 1:18     |
| Debris                | 0:21    | 0:21   | 0:18      | 0:19     | 0:15    | 1:46      | 0:00        | 0:18     |
| Disabled Vehicle      | 0:57    | 0:51   | 0:59      | 1:36     | 1:29    | 0:00      | 0:02        | 1:04     |
| Emergency Vehicles    | 0:34    | 0:43   | 0:00      | 0:24     | 0:12    | 0:00      | 0:00        | 0:28     |
| Evacuation            | 0:00    | 0:00   | 0:00      | 0:00     | 0:00    | 0:00      | 0:00        | 0:00     |
| Flooding              | 0:00    | 0:00   | 0:00      | 0:00     | 0:00    | 0:00      | 0:00        | 0:00     |
| Interagency Coord.    | 4:46    | 0:00   | 0:00      | 0:00     | 0:00    | 0:00      | 0:00        | 4:46     |
| LEO Alerts            | 0:00    | 0:00   | 0:00      | 0:00     | 0:00    | 0:00      | 0:00        | 0:00     |
| Other                 | 0:26    | 0:12   | 0:03      | 0:23     | 0:23    | 0:00      | 0:06        | 0:16     |
| Pedestrian            | 0:11    | 0:00   | 0:49      | 0:24     | 0:43    | 0:00      | 0:07        | 0:23     |
| Police Activity       | 0:26    | 0:37   | 0:24      | 0:48     | 0:36    | 0:00      | 0:00        | 0:31     |
| PSA                   | 0:00    | 0:10   | 0:00      | 0:00     | 15:10   | 28:31     | 0:00        | 14:37    |
| Road Work - Emergency | 4:10    | 0:00   | 0:00      | 0:00     | 0:00    | 0:00      | 0:00        | 4:10     |
| Road Work - Scheduled | 7:39    | 5:49   | 4:58      | 5:37     | 6:05    | 5:08      | 0:00        | 6:21     |
| Silver Alert          | 0:00    | 4:25   | 0:00      | 0:00     | 0:00    | 0:00      | 0:00        | 4:25     |
| Special Events        | 0:00    | 5:53   | 0:00      | 0:00     | 19:23   | 2:49      | 0:00        | 8:29     |
| Vehicle Fire          | 0:20    | 1:06   | 0:00      | 1:13     | 0:45    | 0:00      | 0:00        | 0:53     |
| Visibility            | 5:41    | 4:19   | 4:55      | 2:25     | 2:19    | 0:00      | 0:00        | 4:08     |
| Weather               | 0:32    | 2:22   | 0:54      | 1:06     | 1:46    | 0:00      | 0:00        | 1:33     |
| Wildlife              | 0:19    | 0:33   | 0:28      | 0:17     | 0:00    | 0:00      | 0:00        | 0:23     |
| Total Incidents       | 1:34    | 1:18   | 1:24      | 1:59     | 1:41    | 4:42      | 0:03        | 1:35     |